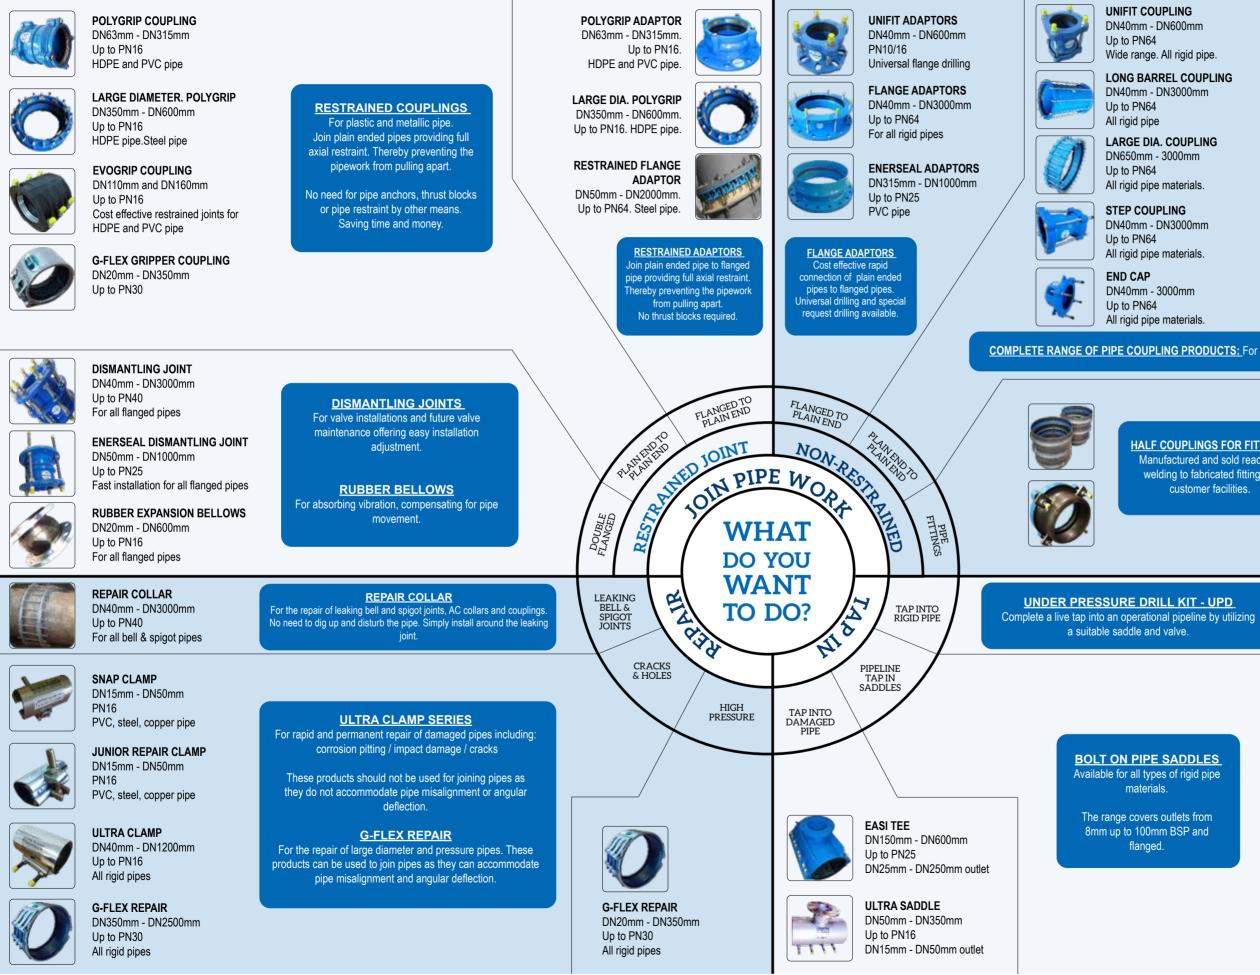

### KLINGER Pipe Products - Select the correct product for the job.

JUNIOR COUPLING DN15mm - DN50mm Up to PN40 Steel pipe

DEDIFIT COUPLING DN40mm - DN400mm Up to PN16 Dedicated PVC and steel pipe

SHORT COLLAR PIPE COUPLING DN50mm - DN300mm Up to PN16 Fibre cement pipe

**G-FLEX INSTALL COUPLING** DN15mm - DN2500mm Up to PN16 All pipe

LP COUPLING DN280mm - DN3000mm Low pressure structured wall pipe

COMPLETE RANGE OF PIPE COUPLING PRODUCTS: For specialized and standard plain ended pipe connections.

STEEL SOCKETED FITTINGS DN40mm - DN1600mm Up to PN40 Socketed fittings for all pipe

HALF COUPLINGS FOR FITTINGS Manufactured and sold ready for welding to fabricated fittings at customer facilities.

UPD DN15mm - DN150mm Drilling heads up to PN25

DI SADDLE FOR PVC PIPE DN63mm - DN200mm Up to PN25 DN25mm - DN50mm outlet

DN50mm - DN600mm

DN8mm - DN50mm outlet

DN125mm - DN600mm

Up to PN20

Up to PN16

**BUFFALO SADDLE - SINGLE STRAP** 

**BUFFALO SADDLE - DOUBLE STRAP** 

SERVICE SADDLE DN50mm - DN350mm Up to PN16 DN15mm - DN50mm outlet

DN8mm - DN100mm outlet