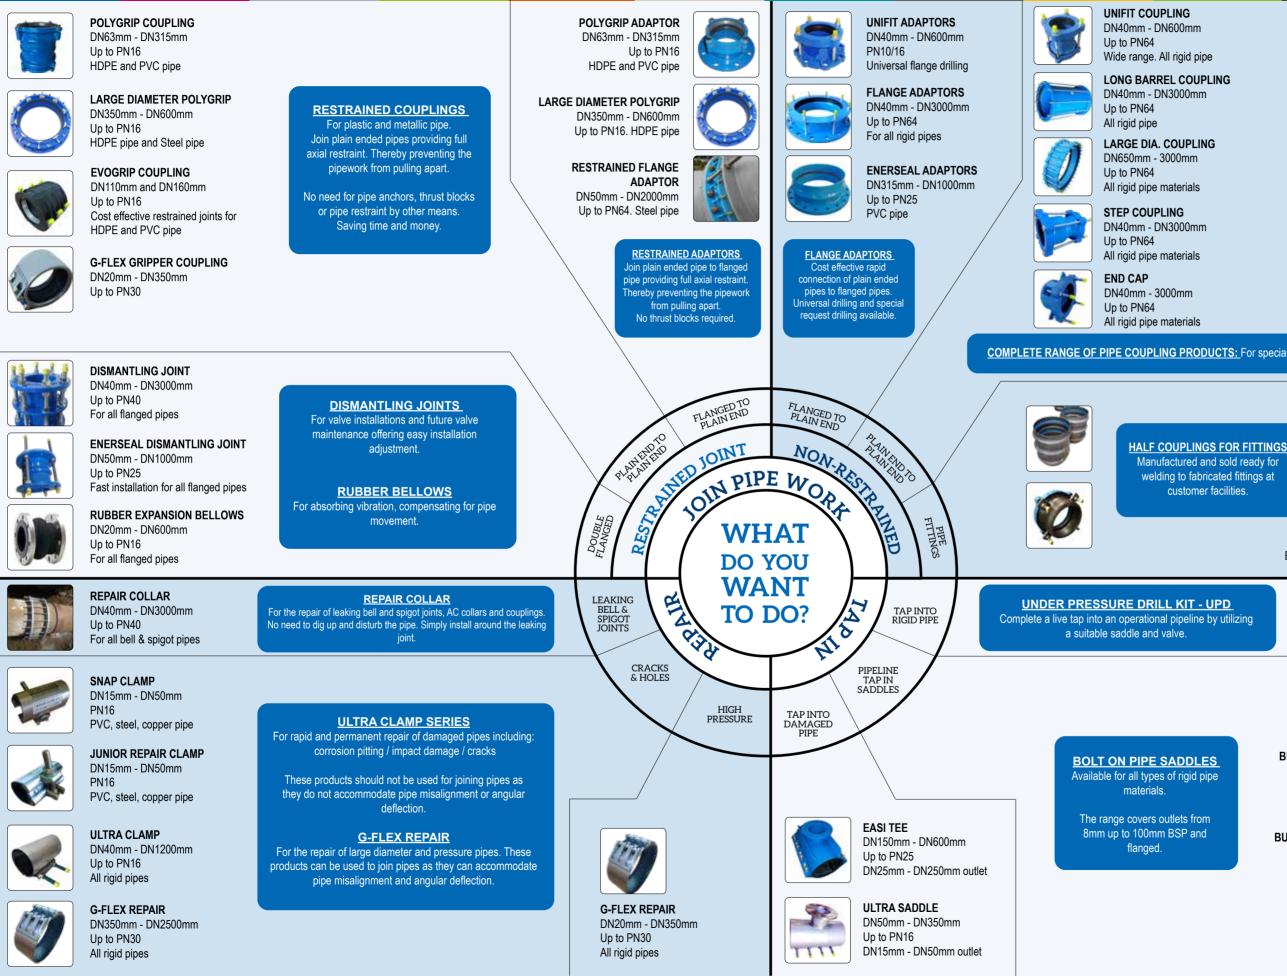

## KLINGER Pipe Products - Select the correct product for the job.

JUNIOR COUPLING DN15mm - DN50mm Up to PN40 Steel pipe

DEDIFIT COUPLING DN40mm - DN400mm Up to PN16 Dedicated PVC and steel pipe

SHORT COLLAR PIPE COUPLING DN50mm - DN300mm Up to PN16 Fibre cement pipe

**G-FLEX INSTALL COUPLING** DN15mm - DN2500mm Up to PN16 All pipe

LP COUPLING DN280mm - DN3000mm Low pressure structured wall pipe

COMPLETE RANGE OF PIPE COUPLING PRODUCTS: For specialized and standard plain ended pipe connections.

STEEL SOCKETED FITTINGS DN40mm - DN1600mm Up to PN40 Socketed fittings for all pipe

ENERSEAL FITTINGS DN315mm - DN1000mm Up to PN25 Boltess socketed fittings for PVC pipe

> UPD DN15mm - DN150mm Drilling heads up to PN25

DI SADDLE FOR PVC PIPE DN63mm - DN200mm Up to PN25 DN25mm - DN50mm outlet

**BUFFALO SADDLE - SINGLE STRAP** DN50mm - DN600mm Up to PN20 DN8mm - DN50mm outlet

BUFFALO SADDLE - DOUBLE STRAP DN125mm - DN600mm Up to PN16 DN8mm - DN100mm outlet

SERVICE SADDLE

Up to PN16

DN50mm - DN350mm

DN15mm - DN50mm outlet